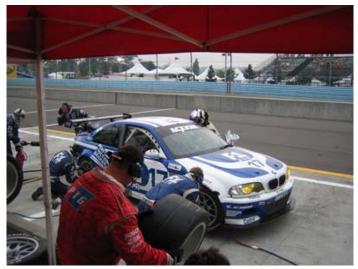

## #16 F1 Air BMW M3 2<sup>nd</sup> at Watkins Glen; RJ Valentine 8th

**Watkins Glen – August 12. 2005** F1 Air continued its podium streak today at Watkins Glen International, finishing 2nd in the CompUSA 200 at the Glen. Justin Marks and Joey Hand drove another brilliant race, finishing on the podium for the third consecutive race. RJ Valentine and Kelly Collins, driving the #17 F1 Air BMW M3, finished 8th in class, after Collins was hit by a passing Daytona Prototype in the opening minutes of the race, knocking the car severely out of alignment. Collins limped the car around the track until an opportune yellow flag, and as the team realigned the car, Valentine took the helm.

"We were doing very well in the race," said RJ, "until Kelly got nailed by an errant DP. I got in on the second yellow flag and drove the middle 50 minutes of the race. It was busy on the track with all the traffic – the shortened format made everybody push very hard. We more or less had to carry the car, which is rare for the BMWs. The toe was all out of whack, which made the car understeer, then oversteer, very unpredictably."